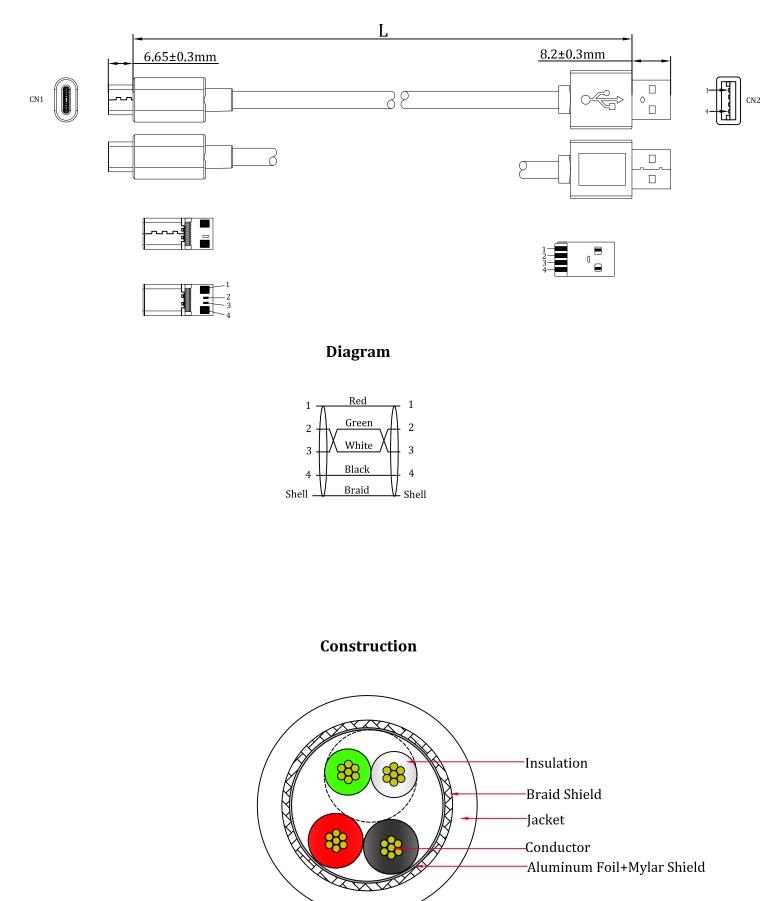

### **Electrical Characteristics:**

Diffierential Impedance: Propagation Delay: Skew: Dielectric Strength: Insulation Resistance: 90±13.5 ohms 5.2ns/m(Max), 26ns/cable 100ps/cable(max) AC 500V/1 minute 10MΩ

## **Conductor 1 (1 pairs)**

Conductor Type: Insulation: Color: Shield: 28AWG Bare Copper Foamed PE Green/White Aluminum Foil+Mylar 100% Coverage

USB 2.0 Type C Male

**Phosphor Copper** 

Nickel

45P PVC

## **Connector 1**

Connector Type: PIN Construction: Plating: Injection:

### **Overall**

Foil Shield:

Braided Shield: Jacket: OD: Aluminum Foil+Mylar 100% Coverage 16/3/0.12 Aluminum Magnesium PVC 3.8±0.2mm

## **Physical Characteristics:**

| Voltage Rating:      | 30V                                      |
|----------------------|------------------------------------------|
| Maximum Bend Radius: | 90mm                                     |
| Temperature Rating:  | 80 °C                                    |
| Approvals:           | RoHS Compliant                           |
| Packagte type:       | PE bag, Zip bag, Box, Hang card, Blister |
|                      |                                          |

### Conduct 2 (2 cores)

| Conductor Type: | 28AWG Bare Copper   |
|-----------------|---------------------|
| Insulation:     | HDPE                |
| Color:          | Red, Black          |
| Shield:         | Aluminum Foil+Mylar |
|                 | 100% Coverage       |

### **Connector 2**

| Connector Type:   | USB 2.0 Type A Male |
|-------------------|---------------------|
| PIN Construction: | Phosphor Copper     |
| Plating:          | Nickel              |
| Injection:        | 45P PVC             |

### **Customized Parameters**

| Guage:         | AWG 28/28                                |
|----------------|------------------------------------------|
| Length:        | 0.5, 1, 1.5, 1.8, 2, 3m                  |
| Color:         | Black or Customized                      |
| Ferrite Core:  | Customized                               |
| Nylon Mesh:    | Customized                               |
| Packagte type: | PE bag, Zip bag, Box, Hang card, Blister |